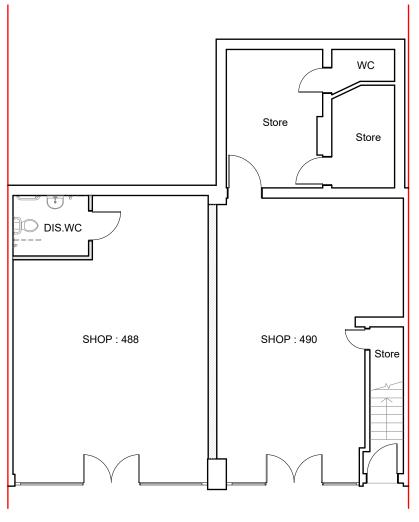

PRODUCED BY

**Proposed Front Elevation** Scale:1:100

Proposed Ground Floor Plan

Scale:1:100

PRODUCED BY AN AUTODESK STUDENT VERSION

Dimensions to be verified on site
DO NOT SCALE FROM THIS DRAWING.
Any areas indicated on this drawing are for guidance only.
No responsibility is taken for their accuracy.

Site Address: Client Detail: Title: 488-490 Chiswick High Road 488-490 Chiswick High Road Proposed Ground Floor Plan Chiswick Chiswick London London Proposed Front Elevation W4 5TT W4 5TT 1:100 А3 Scale: Paper Size: 131 Heston Road, Hounslow, Middx, TW5 0RD Tel: 020 8574 4546 Fax: 020 8574 4526